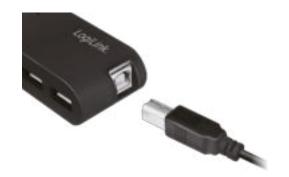

## **Specifications:**

| USB Standard              | USB 2.0                              |
|---------------------------|--------------------------------------|
| Data Transfer Rate        | Data Transfer Rate                   |
| Connection 1              | 1x USB-B female + 1x DC jack         |
| Connection 2              | 4x USB-A female                      |
| USB Power Output          | 5 V/500 mA (2.5 W) per port          |
| Standby Power Consumption | 0.046 W                              |
| Power Supply              | External DC 5 V/2 A (10 W)           |
| LED Indication            | Blue LED for activity                |
| Protection                | Over-current                         |
| Hot Plug/Plug & Play      | Yes                                  |
| Compatibility             | Windows, Mac OS, Chrome OS and Linux |
| Housing Material          | Acrylic                              |
| Color                     | Black                                |
| Operating Temperature     | -10–45 °C                            |
| Operating Humidity        | 40-60 % RH (no condensation)         |
| USB Cable Length          | 60 cm                                |
| Dimensions                | 8.82 x 3.64 x 2.24 cm                |
| Weight                    | 40 g                                 |

### **Package Contents:**

- » 1 x USB 2.0 4-Port Hub
- » 1 x USB Cable
- » 1 x Power Adapter
- » 1 x User Manual