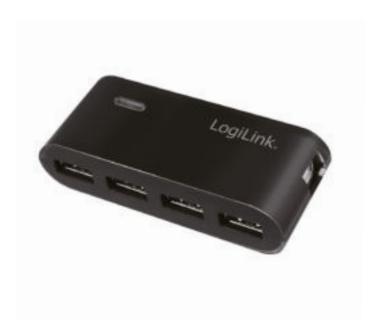

# **LogiLink**<sub>®</sub>

USB 2.0 4-Port Hub

with Power Adapter

Art. No.: **UA0085** 

Providing 4 extra ports to connect USB devices with your computer. This compact USB hub is perfect for work and travel.

#### **Features:**

- » Compliant to USB 2.0, data transfer rate up to 480 Mbps
- » Increase 4 more USB ports to your computer
- » Equipped with over-current detection and protection
- » LED indicator for activity
- » With external power adapter (DC 5 V/2 A, 10 W)
- » Supports hot plug and plug & play
- » Supports Windows, Mac OS, Chrome OS and Linux