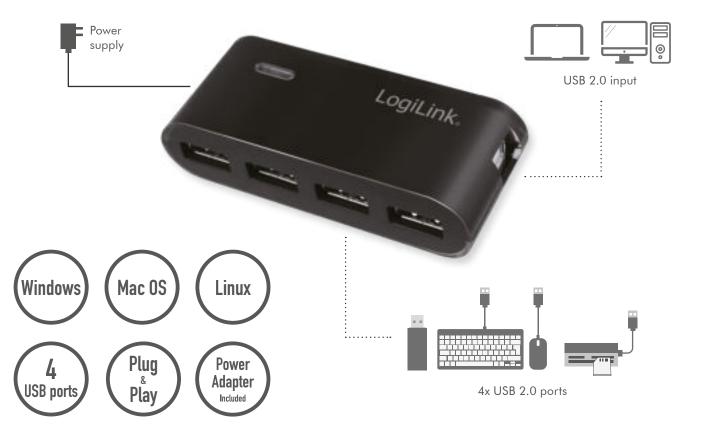

# **LogiLink**<sub>®</sub>

USB 2.0 4-Port Hub

with Power Adapter

Art. No.: **UA0085** 

Providing 4 extra ports to connect USB devices with your computer. This compact USB hub is perfect for work and travel.

#### **Features:**

- » Compliant to USB 2.0, data transfer rate up to 480 Mbps
- » Increase 4 more USB ports to your computer
- » Equipped with over-current detection and protection
- » LED indicator for activity
- » With external power adapter (DC 5 V/2 A, 10 W)
- » Supports hot plug and plug & play
- » Supports Windows, Mac OS, Chrome OS and Linux

## **Specifications:**

| USB Standard              | USB 2.0                              |
|---------------------------|--------------------------------------|
| Data Transfer Rate        | Data Transfer Rate                   |
| Connection 1              | 1x USB-B female + 1x DC jack         |
| Connection 2              | 4x USB-A female                      |
| USB Power Output          | 5 V/500 mA (2.5 W) per port          |
| Standby Power Consumption | 0.046 W                              |
| Power Supply              | External DC 5 V/2 A (10 W)           |
| LED Indication            | Blue LED for activity                |
| Protection                | Over-current                         |
| Hot Plug/Plug & Play      | Yes                                  |
| Compatibility             | Windows, Mac OS, Chrome OS and Linux |
| Housing Material          | Acrylic                              |
| Color                     | Black                                |
| Operating Temperature     | -10–45 °C                            |
| Operating Humidity        | 40-60 % RH (no condensation)         |
| USB Cable Length          | 60 cm                                |
| Dimensions                | 8.82 x 3.64 x 2.24 cm                |
| Weight                    | 40 g                                 |