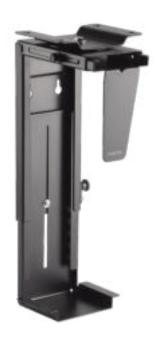

# Adjustable Under Desk/ Wall PC Mount

Art. No.: **EO0005** 

Designed to mount the computer under the desk to save more space in the working area.

#### **Features:**

- » Fits the CPU up to 10 kg
- » Sturdy and simple design
- » Full swivel with -180°/+180° for easy access to the ports and cables on the backside

Wall Installation

\*Specifications are subject to change without prior notice.
\*All trade names referenced are the registered trademarks of their respective owners.