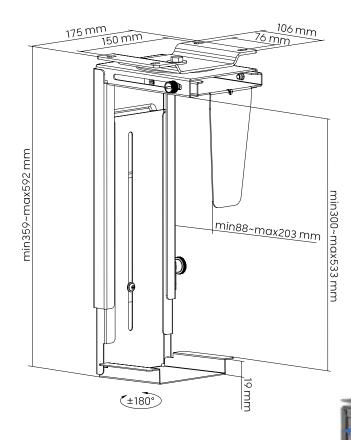

### **Specification:**

| Rated Load     |      | 10 kg       |
|----------------|------|-------------|
| Height Adjusto | able | 300–533 mm  |
| Width Adjusta  | ble  | 88–203 mm   |
| Swivel         |      | -180°/+180° |