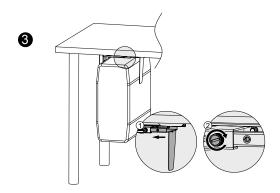

# Adjustable Under Desk/ Wall PC Mount

Art. No.: **EO0005** 

Designed to mount the computer under the desk to save more space in the working area.

#### **Features:**

- » Fits the CPU up to 10 kg
- » Sturdy and simple design
- » Full swivel with -180°/+180° for easy access to the ports and cables on the backside

Wall Installation

\*Specifications are subject to change without prior notice.
\*All trade names referenced are the registered trademarks of their respective owners.