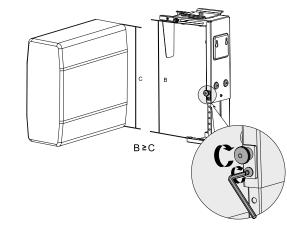

#### **Features:**

- » Fits the CPU up to 10 kg
- » Sturdy and simple design
- » Full swivel with -180°/+180° for easy access to the ports and cables on the backside

Wall Installation

\*Specifications are subject to change without prior notice.
\*All trade names referenced are the registered trademarks of their respective owners.