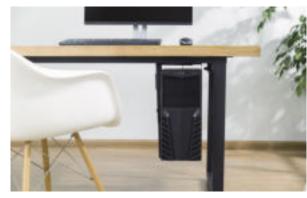

# Adjustable Under Desk/ Wall PC Mount

Art. No.: **EO0005** 

Designed to mount the computer under the desk to save more space in the working area.

#### **Features:**

- » Fits the CPU up to 10 kg
- » Sturdy and simple design
- » Full swivel with -180°/+180° for easy access to the ports and cables on the backside

Wall Installation

\*Specifications are subject to change without prior notice.
\*All trade names referenced are the registered trademarks of their respective owners.