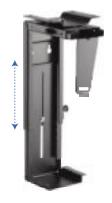

### **Specification:**

| Rated Load     |      | 10 kg       |
|----------------|------|-------------|
| Height Adjusto | able | 300–533 mm  |
| Width Adjusta  | ble  | 88–203 mm   |
| Swivel         |      | -180°/+180° |