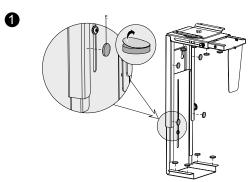

### **Package Contents:**

- » 1 x PC Mount
- » 1 x Screw Pack
- » 1 x User Manual