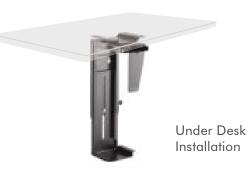

# Adjustable Under Desk/ Wall PC Mount

Art. No.: **EO0005** 

Designed to mount the computer under the desk to save more space in the working area.