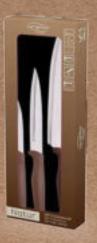

# Natur

(CM)

(8.75)

3PC KNIFE SET SG-4166

PARING KNIFE

colour box

3PC KITCHEN TOOL SET

SG-1442: 30x6x0.8cm