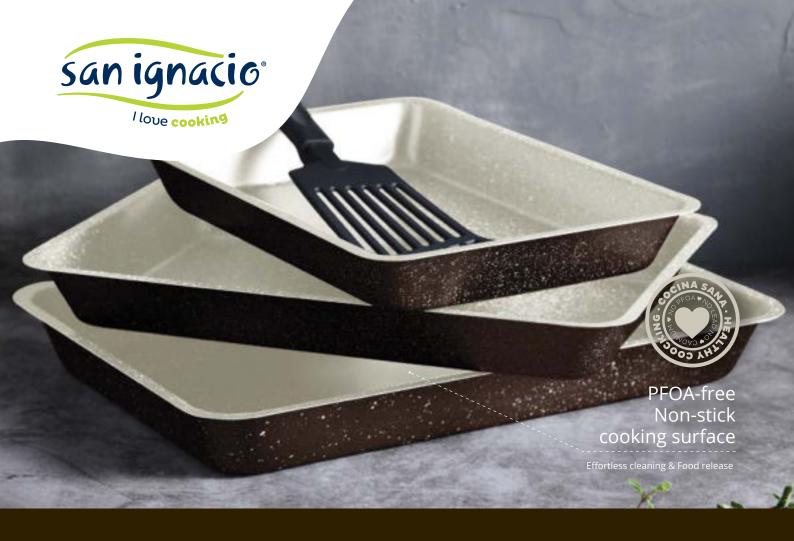

#### FOR ALL HEAT SOURCES

PFOA-free Non-stick

cooking surface

Effortless cleaning & Food release

**3PC FRYPAN SET** 

SG-6121: ø18 / ø22 / ø26 cm