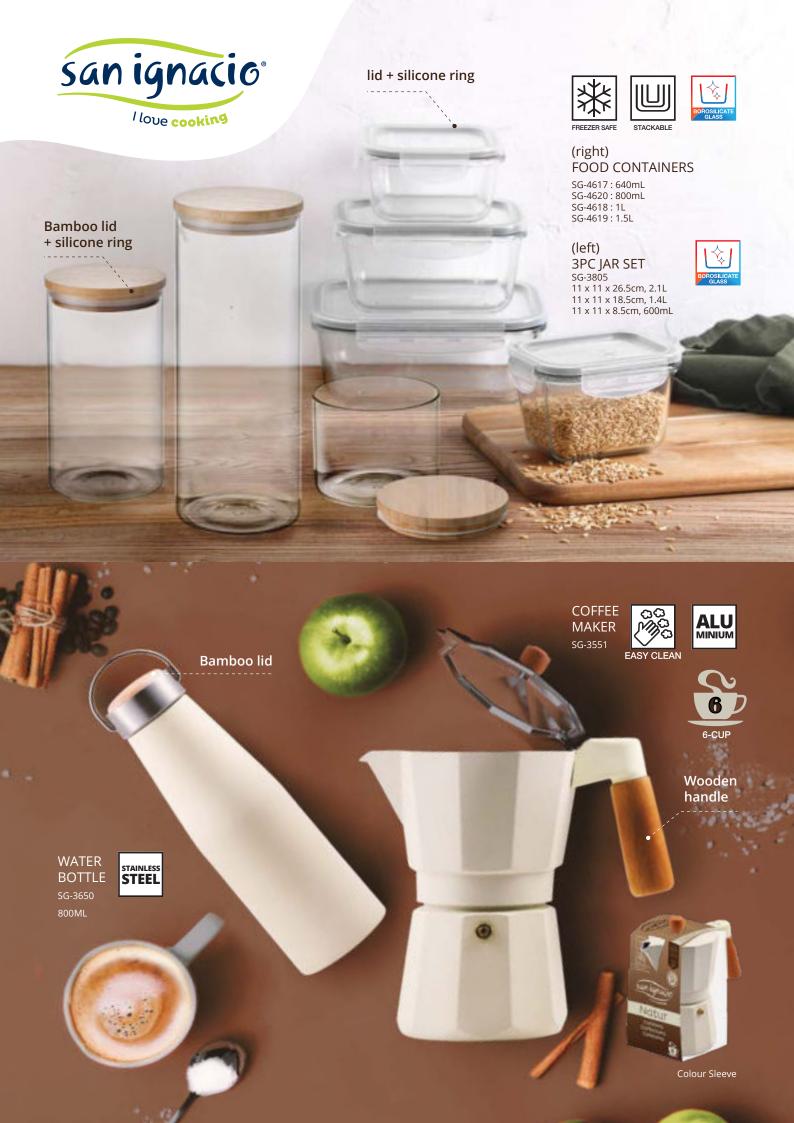

4. Rice husk raw
  material treatment
- 5. Produce
- 6. Production
- 7. Safe use

(20)

- 8. Biodegradable
- 9. Returning to soil

#### THE BENEFITS OF RICE HUSK







- Contains no heavy metals Its high silica content makes it resistant to moisture penetration · Resists fungal decomposition
- · It's renewable!

#### **FEATURES**

**Stainless** Steel Blade 0

Handles: Rice husk + PP

#### **Stamped Construction**

- For Daily Cooking
- Heat treated for durability
- Economical choice for everyday use

# Natur









(CM)

(8.75)

3PC KNIFE SET SG-4166

PARING KNIFE



colour box



3PC KITCHEN TOOL SET



SG-1442: 30x6x0.8cm

SLOTTED TURNER SOLID SPOON SMALL SKIMMER



SG-7705

6PCS DINNER KNIFE 6PCS DINNER FORK 6PCS DINNER SPOON 6PCS TEA SPOON



so



Colour box



PDQ display









# Natur