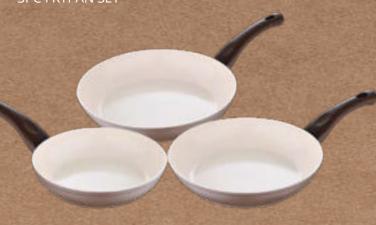

#### FOR ALL HEAT SOURCES

PFOA-free Non-stick

cooking surface

Effortless cleaning & Food release

**3PC FRYPAN SET** 

SG-6121: ø18 / ø22 / ø26 cm