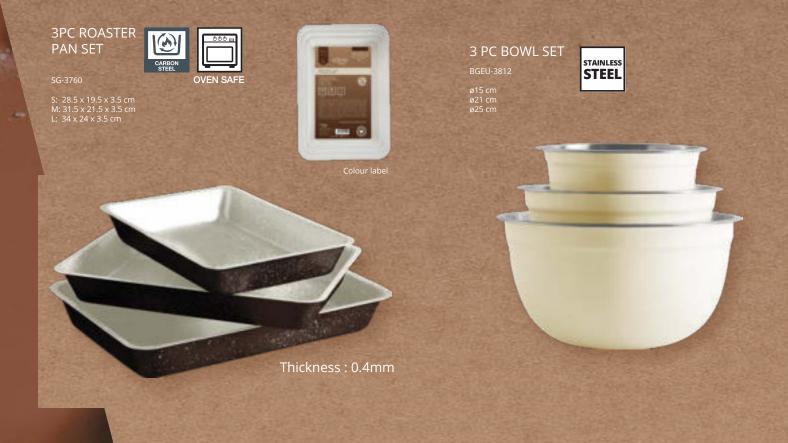

sk raw
  material treatment
- 5. Produce
- 6. Production
- 7. Safe use

(20)

- 8. Biodegradable
- 9. Returning to soil

#### THE BENEFITS OF RICE HUSK







- Contains no heavy metals Its high silica content makes it resistant to moisture penetration · Resists fungal decomposition
- · It's renewable!

#### **FEATURES**

**Stainless** Steel Blade 0

Handles: Rice husk + PP

#### **Stamped Construction**

- For Daily Cooking
- Heat treated for durability
- Economical choice for everyday use

# Natur









(CM)

(8.75)

3PC KNIFE SET SG-4166

PARING KNIFE



colour box



3PC KITCHEN TOOL SET



SG-1442: 30x6x0.8cm

SLOTTED TURNER SOLID SPOON SMALL SKIMMER



SG-7705

6PCS DINNER KNIFE 6PCS DINNER FORK 6PCS DINNER SPOON 6PCS TEA SPOON



so



Colour box



PDQ display









# Natur