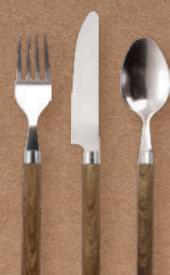

#### **FEATURES**

**Stainless** Steel Blade 0

Handles: Rice husk + PP

SLOTTED TURNER SOLID SPOON SMALL SKIMMER

SG-7705

6PCS DINNER KNIFE 6PCS DINNER FORK 6PCS DINNER SPOON 6PCS TEA SPOON

so

Colour box

PDQ display