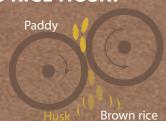

## **WHAT IS RICE HUSK?**

- 1. Grain
- 2. Harvest
- 3. Stalk grinding
  4. Rice husk raw
  material treatment
- 5. Produce
- 6. Production
- 7. Safe use

(20)

- 8. Biodegradable
- 9. Returning to soil

#### THE BENEFITS OF RICE HUSK

- Contains no heavy metals Its high silica content makes it resistant to moisture penetration · Resists fungal decomposition
- · It's renewable!