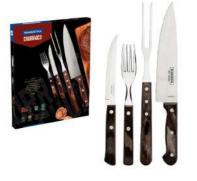

## **Product Details:**

| Description:       | WW 14pcs Barbecue Set Polywood |
|--------------------|--------------------------------|
| Date:              | October 30, 2024.              |
| Item Number(s):    | 29899/211                      |
| Brand:             | Tramontina Cutlery S.A.        |
| Country of origin: | Made in Brazil                 |

| Specification             |                                                                         |  |
|---------------------------|-------------------------------------------------------------------------|--|
| Design:                   | WW 14pcs Barbecue Set Polywood                                          |  |
| Matarial and Composition: |                                                                         |  |
| Material and Composition: | ,<br>,                                                                  |  |
|                           | Blade (Knives and CarvingFork): AISI 420 Stainless steel                |  |
|                           | Blade (table Fork): AISI 430 Stainless steel<br>Handle : Wood Composite |  |
|                           | Rivets: Aluminum                                                        |  |
|                           |                                                                         |  |
| Blade Finish:             | Polished                                                                |  |
| Grip Color:               | Brown                                                                   |  |
|                           |                                                                         |  |
|                           |                                                                         |  |
| Funcional requirement:    | Food contact - according CM Res(2013)9                                  |  |
|                           |                                                                         |  |
| Intended use:             | Kitchen utensils                                                        |  |
|                           |                                                                         |  |