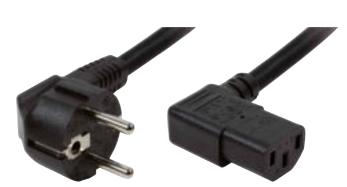

# LogiLink<sub>®</sub>

Power Cable Safety Plug to IEC C13 Female, angled

Art. No.: CP103

Durable cable designed to power your computer, server or PDU equipments from a grounded power outlet. Make your work environment more flexible and efficient in different cable sizes.

#### Features:

- » Safety plug (CEE 7/7) 90° to IEC 60320-C13 female 90°
- » Cable Type: H05VV-F3G 3x 0.75 mm<sup>2</sup>
- » Suitable for 230 V, 10 A, 2300 W
- » VDE approved
- » With double protective contact
- » Length: 2 m
- » Color: Black