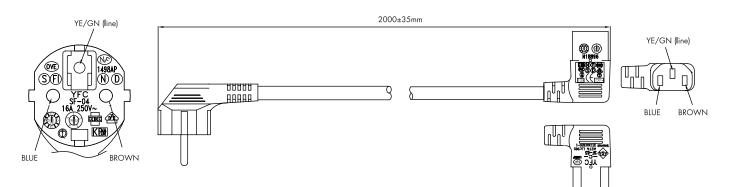

# LogiLink<sub>®</sub>

Power Cable Safety Plug to IEC C13 Female, angled

Art. No.: CP103

Durable cable designed to power your computer, server or PDU equipments from a grounded power outlet. Make your work environment more flexible and efficient in different cable sizes.

#### Features:

- » Safety plug (CEE 7/7) 90° to IEC 60320-C13 female 90°
- » Cable Type: H05VV-F3G 3x 0.75 mm<sup>2</sup>
- » Suitable for 230 V, 10 A, 2300 W
- » VDE approved
- » With double protective contact
- » Length: 2 m
- » Color: Black

## **Technical Drawing:**



## **Package Content:**

» 1 x Power Cable

#### Package Information:

- » Packing Dimension: 180 x 60 x 60 mm
- » Packing Weight: 0.201 kg
- » Carton Dimension: 546 x 355 x 197 mm
- » Carton Q'ty: 85 pcs
- » Carton Weight: 18.18 kg