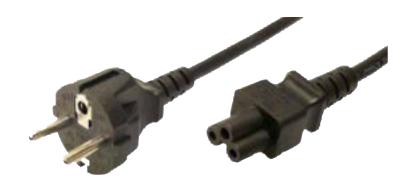

# **LogiLink**<sub>®</sub>

Power Cable
Safety Plug to IEC C5 Female

Art. No.: CP093

Durable cable designed to power your computer, server or PDU equipments from a grounded power outlet. Make your work environment more flexible and efficient in different cable sizes.

#### Features:

- » Safety plug (CEE 7/7) to IEC 60320-C5 female
- » Cable Type: H05VV-F3G 3x 0.75 mm<sup>2</sup>
- » Suitable for 230 V, 2.5 A, 575 W
- » VDE approved
- » With double protective contact
- » Length: 1.8 m» Color: Black