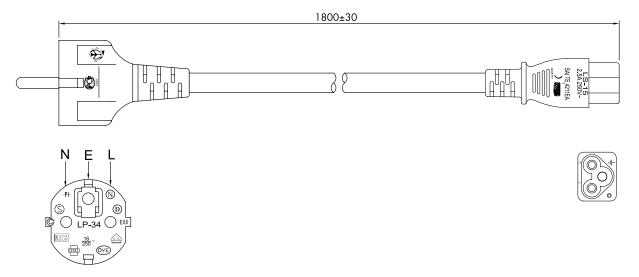

# **Technical Drawing:**

#### Features:

- » Safety plug (CEE 7/7) to IEC 60320-C5 female
- » Cable Type: H05VV-F3G 3x 0.75 mm<sup>2</sup>
- » Suitable for 230 V, 2.5 A, 575 W
- » VDE approved
- » With double protective contact
- » Length: 1.8 m» Color: Black