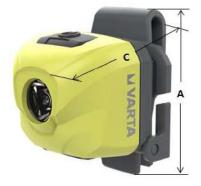

## **Outdoor Sports Ultralight H30R**

**Data Sheet** 

| Designation:         | 18631 101 401/18631 201 401                                                                                   |                                       |
|----------------------|---------------------------------------------------------------------------------------------------------------|---------------------------------------|
| Input:               | DC 5V, 250mA – 350mA                                                                                          |                                       |
| Battery Requirement: | 1 x 600mAh 3.7V Li_Polymer battery                                                                            |                                       |
|                      | (3.7V 60mAh 2.22Wh battery)                                                                                   |                                       |
| Lamp required:       | 1pcs Luminus 3W CRI70 & 6500k cool white LED                                                                  |                                       |
| Luminous intensity:  | High:                                                                                                         | 300 lumens or 2080 cd                 |
|                      | Low:                                                                                                          | 10 lumens or 72 cd                    |
| Range:               | 91m High / 16m Low<br>(calculated distcance at maximum luminous intensity with<br>an illuminance of 0.25 lux) |                                       |
|                      |                                                                                                               |                                       |
| Weight:              | 47g (with headstrap)                                                                                          |                                       |
| Material:            | PMMA                                                                                                          |                                       |
|                      | ABS:                                                                                                          |                                       |
|                      | PA66                                                                                                          |                                       |
|                      | All contact parts made of bronze or nickel plated steel                                                       |                                       |
| Dimensions:          | A:                                                                                                            | 48.5 mm                               |
|                      | В:                                                                                                            | 41 mm                                 |
|                      | C:                                                                                                            | 40.2 mm                               |
| Run Time:            | High                                                                                                          | <b>1.5 hours</b> (with fully charged) |
|                      | Low:                                                                                                          | 21 hours (with fully charged)         |
|                      |                                                                                                               | Charging time: ≤3.5 hrs               |
|                      |                                                                                                               |                                       |