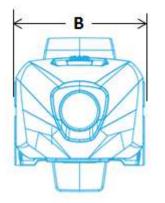

## **Outdoor Sports Ultralight H30R**

**Data Sheet** 

| Designation:         | 18631 101 401/18631 201 401                                                                                   |                                       |
|----------------------|---------------------------------------------------------------------------------------------------------------|---------------------------------------|
| Input:               | DC 5V, 250mA – 350mA                                                                                          |                                       |
| Battery Requirement: | 1 x 600mAh 3.7V Li_Polymer battery                                                                            |                                       |
|                      | (3.7V 60mAh 2.22Wh battery)                                                                                   |                                       |
| Lamp required:       | 1pcs Luminus 3W CRI70 & 6500k cool white LED                                                                  |                                       |
| Luminous intensity:  | High:                                                                                                         | 300 lumens or 2080 cd                 |
|                      | Low:                                                                                                          | 10 lumens or 72 cd                    |
| Range:               | 91m High / 16m Low<br>(calculated distcance at maximum luminous intensity with<br>an illuminance of 0.25 lux) |                                       |
|                      |                                                                                                               |                                       |
| Weight:              | 47g (with headstrap)                                                                                          |                                       |
| Material:            | PMMA                                                                                                          |                                       |
|                      | ABS:                                                                                                          |                                       |
|                      | PA66                                                                                                          |                                       |
|                      | All contact parts made of bronze or nickel plated steel                                                       |                                       |
| Dimensions:          | A:                                                                                                            | 48.5 mm                               |
|                      | В:                                                                                                            | 41 mm                                 |
|                      | C:                                                                                                            | 40.2 mm                               |
| Run Time:            | High                                                                                                          | <b>1.5 hours</b> (with fully charged) |
|                      | Low:                                                                                                          | 21 hours (with fully charged)         |
|                      |                                                                                                               | Charging time: ≤3.5 hrs               |
|                      |                                                                                                               |                                       |