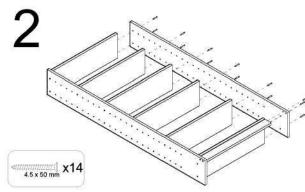

s dans le kit)

(no incluidas en el kit)



Erforderliches Werkzeug

**(III)** WIR RATEN IHNEN

(EN) I ADVISE YOU

- Put the package in horizontal position

- Follow step by step the assembly instruction

- Take enough space for assembly

Sie es öffnen

- Legen Sie das Paket in eine horizontale Position, bevor

- Ordnen und zählen Sie die Teile und Beschläge - Richten Sie einen Platz für die Montage ein

- Folgen Sie die Montageanleitung Schritt für Schritt

- Put in the order and count the pieces and iron fittings









(FR) Quincaillerie include dans le kit



(ES) Los herrajes que encontrarás en el kit



<### x 8





Die Beschläge, die Sie im Bausatz finden

(IT) Accesori inclusi nella confezione





(IT) Parti incluse nella confezione





The pieces included in the package







ref. GAL680.99













Olalde Area Nº3 20730 Azpeitia (Gipuzkoa) Tel. +34 943 814 261 - Fax +34 943 816 713 info@astikitline.es www.astikitline.com