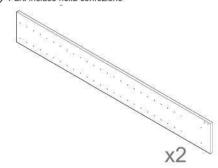

- Put in the order and count the pieces and iron fittings

(FR) Quincaillerie include dans le kit

(ES) Los herrajes que encontrarás en el kit

<### x 8

Die Beschläge, die Sie im Bausatz finden

(IT) Accesori inclusi nella confezione

(IT) Parti incluse nella confezione

The pieces included in the package

ref. GAL680.99

Olalde Area Nº3 20730 Azpeitia (Gipuzkoa) Tel. +34 943 814 261 - Fax +34 943 816 713 info@astikitline.es www.astikitline.com