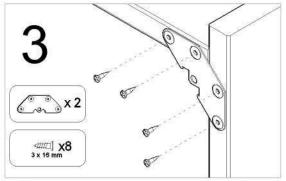

o incluidas en el kit)



Erforderliches Werkzeug

**(III)** WIR RATEN IHNEN

(EN) I ADVISE YOU

- Put the package in horizontal position

- Follow step by step the assembly instruction

- Take enough space for assembly

Sie es öffnen

- Legen Sie das Paket in eine horizontale Position, bevor

- Ordnen und zählen Sie die Teile und Beschläge - Richten Sie einen Platz für die Montage ein

- Folgen Sie die Montageanleitung Schritt für Schritt

- Put in the order and count the pieces and iron fittings









(FR) Quincaillerie include dans le kit



(ES) Los herrajes que encontrarás en el kit



<### x 8





Die Beschläge, die Sie im Bausatz finden

(IT) Accesori inclusi nella confezione





(IT) Parti incluse nella confezione





The pieces included in the package







ref. GAL680.99













Olalde Area Nº3 20730 Azpeitia (Gipuzkoa) Tel. +34 943 814 261 - Fax +34 943 816 713 info@astikitline.es www.astikitline.com