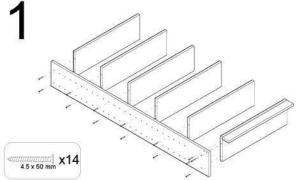

lus dans le kit)

(no incluidas en el kit)



Erforderliches Werkzeug

**(III)** WIR RATEN IHNEN

(EN) I ADVISE YOU

- Put the package in horizontal position

- Follow step by step the assembly instruction

- Take enough space for assembly

Sie es öffnen

- Legen Sie das Paket in eine horizontale Position, bevor

- Ordnen und zählen Sie die Teile und Beschläge - Richten Sie einen Platz für die Montage ein

- Folgen Sie die Montageanleitung Schritt für Schritt

- Put in the order and count the pieces and iron fittings









(FR) Quincaillerie include dans le kit



(ES) Los herrajes que encontrarás en el kit



<### x 8





Die Beschläge, die Sie im Bausatz finden

(IT) Accesori inclusi nella confezione





(IT) Parti incluse nella confezione





The pieces included in the package







ref. GAL680.99













Olalde Area Nº3 20730 Azpeitia (Gipuzkoa) Tel. +34 943 814 261 - Fax +34 943 816 713 info@astikitline.es www.astikitline.com